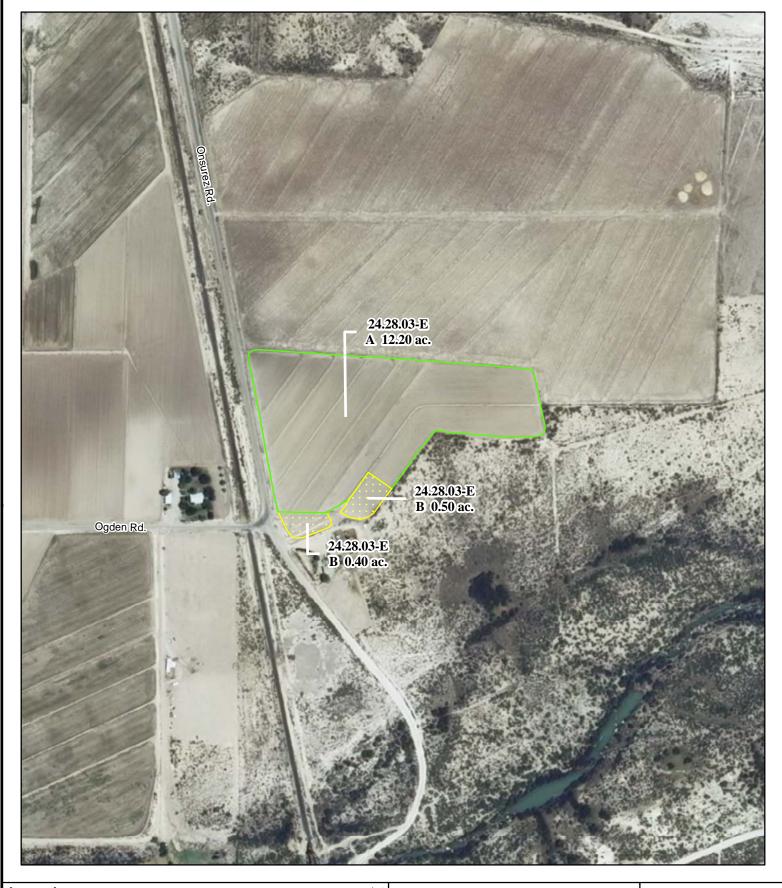

f. Location and Amount of Irrigated Acreage:

Section 03, Township 24S, Range 28E, N.M.P.M.

Pt. SE<sup>1</sup>/<sub>4</sub> 12.20 acres

Total: 12.20 acres

As shown on the attached revised Hydrographic Survey Map for Subfile No. 24.28.03-E, and the CID Section Hydrographic Survey Map Sheet No. 4 (1999-2011), included in Part F of this Appendix, representing the Court record as of the date of the filing of this Decree.

## f. Location and Amount of No Right Acreage:

Section 03, Township 24S, Range 28E, N.M.P.M.

Pt. SE<sup>1</sup>/<sub>4</sub> 0.90 acres

Total: 0.90 acres ( No Right )

As shown on the attached revised Hydrographic Survey Map for Subfile No. 24.28.03-E, and the CID Section Hydrographic Survey Map Sheet No. 4 (1999-2011), included in Part F of this Appendix, representing the Court record as of the date of the filing of this Decree.